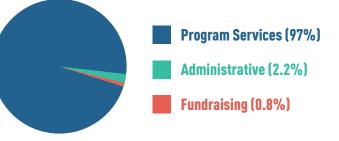

## **CHF FINANCIAL SUMMARY** BREAKDOWN OF EXPENSES

5 total support & contributions: \$136,581,032

# 2023-24 TOTAL EXPENSES: \$132,608,322

PROGRAM SERVICES: **\$128,627,047** 

ADMINISTRATIVE: **\$2,888,647** 

FUNDRAISING: **\$1,092,628** 