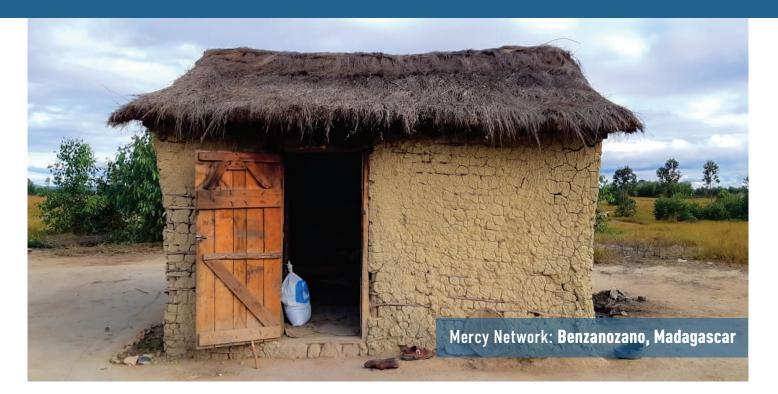

## 2023-24 MILESTONES

**April 2023-May 2023:** New Mercy Networks were launched in Santiago, Dominican Republic and Benzanozano, Madagascar.

**May 2023:** Long-time partner Answers in Genesis introduced its "Buy a Meal, Give a Meal" program to donate a meal to CHF for each qualifying purchase at the Ark Encounter or Creation Museum.